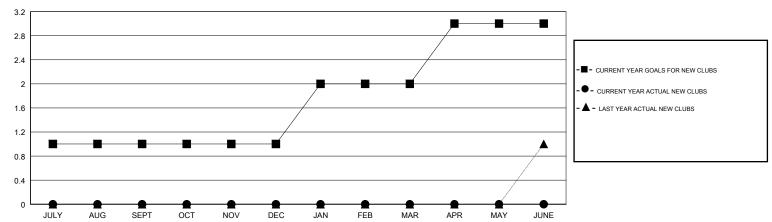

## LOCATION PRINCE EDWARD ISLAND

GMT CA

| Clubs  RESULTS FOR 2017-2018 |               |           |               | Members               |                           |                         |                                              |
|------------------------------|---------------|-----------|---------------|-----------------------|---------------------------|-------------------------|----------------------------------------------|
|                              |               |           |               | RESULTS FOR 2017-2018 |                           |                         |                                              |
| QUARTER                      | NEW CLUB GOAL | NEW CLUBS | DROPPED CLUBS | QUARTER               | MEMBER GROWTH NET<br>GOAL | MEMBER GROWTH<br>ACTUAL | DROPPED MEMBERS ACTUAL (including transfers) |
| JULY/AUG/SEPT                | 1             | 0         | 0             | JULY/AUG/SEPT         | 45                        | 27                      | 30                                           |
| OCT/NOV/DEC                  | 0             | 0         | 1             | OCT/NOV/DEC           | -9                        | 44                      | 68                                           |
| JAN/FEB/MAR                  | 1             | 0         | 1             | JAN/FEB/MAR           | 45                        | 60                      | 62                                           |
| APR/MAY/JUNE                 | 1             | 0         | 0             | APR/MAY/JUNE          | 39                        | 0                       | 0                                            |