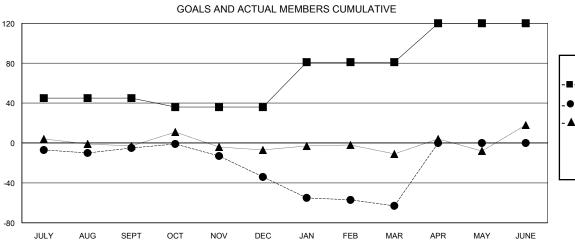

## LOCATION PRINCE EDWARD ISLAND

GMT CA

| Clubs  RESULTS FOR 2017-2018 |               |           |               | Members               |                           |                         |                                              |
|------------------------------|---------------|-----------|---------------|-----------------------|---------------------------|-------------------------|----------------------------------------------|
|                              |               |           |               | RESULTS FOR 2017-2018 |                           |                         |                                              |
| QUARTER                      | NEW CLUB GOAL | NEW CLUBS | DROPPED CLUBS | QUARTER               | MEMBER GROWTH NET<br>GOAL | MEMBER GROWTH<br>ACTUAL | DROPPED MEMBERS ACTUAL (including transfers) |
| JULY/AUG/SEPT                | 1             | 0         | 0             | JULY/AUG/SEPT         | 45                        | 27                      | 30                                           |
| OCT/NOV/DEC                  | 0             | 0         | 1             | OCT/NOV/DEC           | -9                        | 44                      | 68                                           |
| JAN/FEB/MAR                  | 1             | 0         | 1             | JAN/FEB/MAR           | 45                        | 60                      | 62                                           |
| APR/MAY/JUNE                 | 1             | 0         | 0             | APR/MAY/JUNE          | 39                        | 0                       | 0                                            |

#### GOALS AND ACTUAL NEW CLUBS CUMULATIVE

| -■- MEMBER GROWTH NET GOAL        |
|-----------------------------------|
| - ● - MEMBER GROWTH ACTUAL        |
| - ▲ - LAST YEAR MEMBERSHIP ACTUAL |
|                                   |
|                                   |
|                                   |
|                                   |